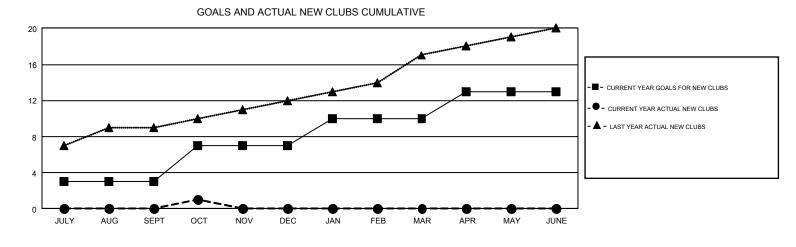

## GMT Constitutional Area 6, Group A

REPORT DOES NOT INCLUDE CLUBS IN UNDISTRICTED AREAS.

| Clubs                 |               |           |               | Members               |                           |                         |                                                    |  |
|-----------------------|---------------|-----------|---------------|-----------------------|---------------------------|-------------------------|----------------------------------------------------|--|
| RESULTS FOR 2019-2020 |               |           |               | RESULTS FOR 2019-2020 |                           |                         |                                                    |  |
| QUARTER               | NEW CLUB GOAL | NEW CLUBS | DROPPED CLUBS | QUARTER               | MEMBER GROWTH NET<br>GOAL | MEMBER GROWTH<br>ACTUAL | DROPPED<br>MEMBERS ACTUAL<br>(including transfers) |  |
| JULY/AUG/SEPT         | 3             | 0         | 11            | JULY/AUG/SEPT         | 109                       | 283                     | 294                                                |  |
| OCT/NOV/DEC           | 4             | 1         | 0             | OCT/NOV/DEC           | 141                       | 150                     | 98                                                 |  |
| JAN/FEB/MAR           | 3             | 0         | 0             | JAN/FEB/MAR           | 128                       | 0                       | 0                                                  |  |
| APR/MAY/JUNE          | 3             | 0         | 0             | APR/MAY/JUNE          | 88                        | 0                       | 0                                                  |  |