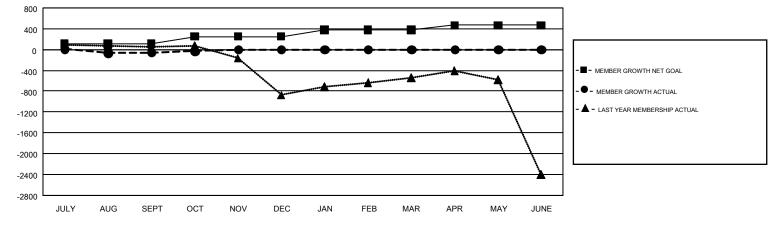

## GMT Constitutional Area 6, Group A

REPORT DOES NOT INCLUDE CLUBS IN UNDISTRICTED AREAS.

| Clubs                 |               |           |               | Members               |                           |                         |                                                    |  |
|-----------------------|---------------|-----------|---------------|-----------------------|---------------------------|-------------------------|----------------------------------------------------|--|
| RESULTS FOR 2019-2020 |               |           |               | RESULTS FOR 2019-2020 |                           |                         |                                                    |  |
| QUARTER               | NEW CLUB GOAL | NEW CLUBS | DROPPED CLUBS | QUARTER               | MEMBER GROWTH NET<br>GOAL | MEMBER GROWTH<br>ACTUAL | DROPPED<br>MEMBERS ACTUAL<br>(including transfers) |  |
| JULY/AUG/SEPT         | 3             | 0         | 11            | JULY/AUG/SEPT         | 109                       | 283                     | 294                                                |  |
| OCT/NOV/DEC           | 4             | 1         | 0             | OCT/NOV/DEC           | 141                       | 150                     | 98                                                 |  |
| JAN/FEB/MAR           | 3             | 0         | 0             | JAN/FEB/MAR           | 128                       | 0                       | 0                                                  |  |
| APR/MAY/JUNE          | 3             | 0         | 0             | APR/MAY/JUNE          | 88                        | 0                       | 0                                                  |  |